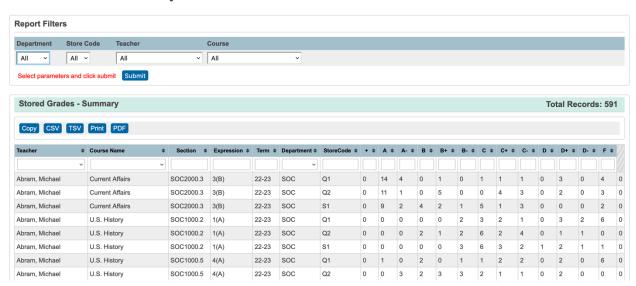

## **PSCB DEV Pro Custom Reports (Grading)**

### **Stored Grades**

## **Stored Grades - By Course/Teacher**

PSCB Stored Grades (By Course/Teacher)



### **Stored Grades - By Student**

PSCB Stored Grades By Student



## **Stored Grades - Duplicate Grades**

PSCB Stored Grades - Duplicate Grades



### Stored Grades - Honor Roll

PSCB Stored Grades - Honor Roll



# **Stored Grades - Missing/Blank Grades**

#### PSCB Stored Grades - Missing / Blank Grades



### Stored Grades - Search

#### PSCB Stored Grades Search



## **Stored Grades - Search (Grade Modifications)**

PSCB Stored Grades - Search (Grade Modifications)



## **Stored Grades - Summary**

PSCB Stored Grades - Summary



# **Student Earned Credits Summary By Credit Type**

PSCB Student Earned Credits By Credit Type



# **Student Potential/Earned Credits Summary**

PSCB Student Potential/Earned Credits Summary