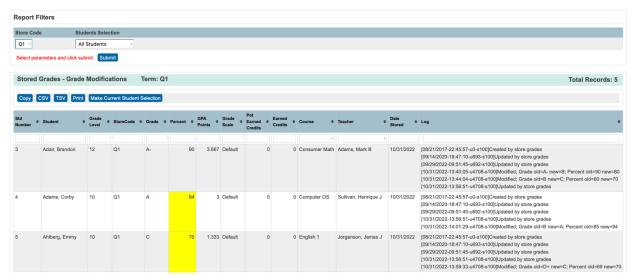

## **Stored Grades - Search (Grade Modifications)**

PSCB Stored Grades - Search (Grade Modifications)