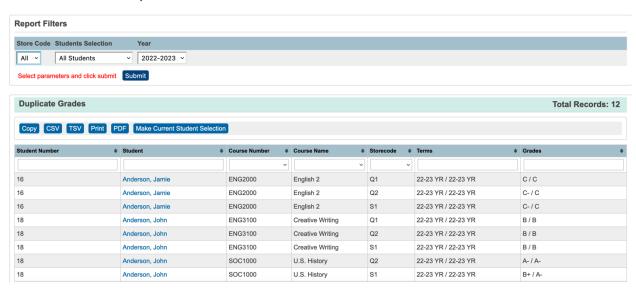

## **PSCB DEV Pro Custom Reports (Grading)**

### **Stored Grades**

## **Stored Grades - By Course/Teacher**

PSCB Stored Grades (By Course/Teacher)



### **Stored Grades - By Student**

PSCB Stored Grades By Student



## **Stored Grades - Duplicate Grades**

PSCB Stored Grades - Duplicate Grades



### Stored Grades - Honor Roll

PSCB Stored Grades - Honor Roll



# **Stored Grades - Missing/Blank Grades**

#### PSCB Stored Grades - Missing / Blank Grades



### Stored Grades - Search

#### PSCB Stored Grades Search



## **Stored Grades - Search (Grade Modifications)**

PSCB Stored Grades - Search (Grade Modifications)



## **Stored Grades - Summary**

PSCB Stored Grades - Summary



# **Student Earned Credits Summary By Credit Type**

PSCB Student Earned Credits By Credit Type



# **Student Potential/Earned Credits Summary**

PSCB Student Potential/Earned Credits Summary