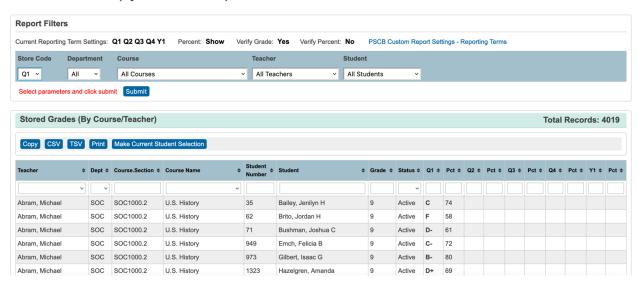

## **Stored Grades - By Course/Teacher**

PSCB Stored Grades (By Course/Teacher)