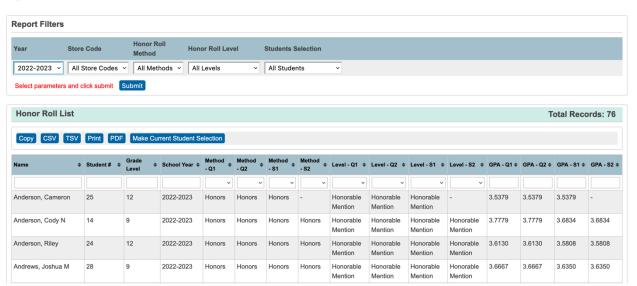

## **PSCB DEV Pro Custom Reports (Grading)**

### **Stored Grades**

## **Stored Grades - By Course/Teacher**

PSCB Stored Grades (By Course/Teacher)



### **Stored Grades - By Student**

PSCB Stored Grades By Student



## **Stored Grades - Duplicate Grades**

PSCB Stored Grades - Duplicate Grades



### Stored Grades - Honor Roll

PSCB Stored Grades - Honor Roll



# **Stored Grades - Missing/Blank Grades**

#### PSCB Stored Grades - Missing / Blank Grades



### Stored Grades - Search

#### PSCB Stored Grades Search



## **Stored Grades - Search (Grade Modifications)**

PSCB Stored Grades - Search (Grade Modifications)



## **Stored Grades - Summary**

PSCB Stored Grades - Summary



# **Student Earned Credits Summary By Credit Type**

PSCB Student Earned Credits By Credit Type



# **Student Potential/Earned Credits Summary**

PSCB Student Potential/Earned Credits Summary