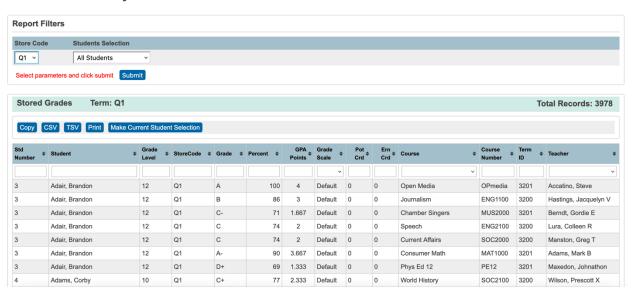

## **PSCB DEV Pro Custom Reports (Grading)**

### **Stored Grades**

## **Stored Grades - By Course/Teacher**

PSCB Stored Grades (By Course/Teacher)



### **Stored Grades - By Student**

PSCB Stored Grades By Student



## **Stored Grades - Duplicate Grades**

PSCB Stored Grades - Duplicate Grades



### Stored Grades - Honor Roll

PSCB Stored Grades - Honor Roll



# **Stored Grades - Missing/Blank Grades**

#### PSCB Stored Grades - Missing / Blank Grades



### Stored Grades - Search

#### PSCB Stored Grades Search



## **Stored Grades - Search (Grade Modifications)**

PSCB Stored Grades - Search (Grade Modifications)



## **Stored Grades - Summary**

PSCB Stored Grades - Summary



# **Student Earned Credits Summary By Credit Type**

PSCB Student Earned Credits By Credit Type



# **Student Potential/Earned Credits Summary**

PSCB Student Potential/Earned Credits Summary