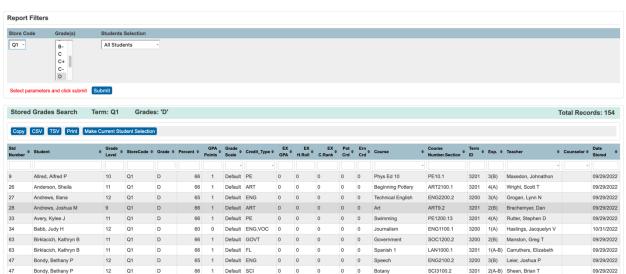

## **PSCB DEV Pro Custom Reports (Grading)**

### **Stored Grades**

## **Stored Grades - By Course/Teacher**

PSCB Stored Grades (By Course/Teacher)



### **Stored Grades - By Student**

PSCB Stored Grades By Student



## **Stored Grades - Duplicate Grades**

PSCB Stored Grades - Duplicate Grades



### Stored Grades - Honor Roll

PSCB Stored Grades - Honor Roll



# **Stored Grades - Missing/Blank Grades**

#### PSCB Stored Grades - Missing / Blank Grades



### Stored Grades - Search

#### PSCB Stored Grades Search



## **Stored Grades - Search (Grade Modifications)**

PSCB Stored Grades - Search (Grade Modifications)



## **Stored Grades - Summary**

PSCB Stored Grades - Summary



# **Student Earned Credits Summary By Credit Type**

PSCB Student Earned Credits By Credit Type



# **Student Potential/Earned Credits Summary**

PSCB Student Potential/Earned Credits Summary