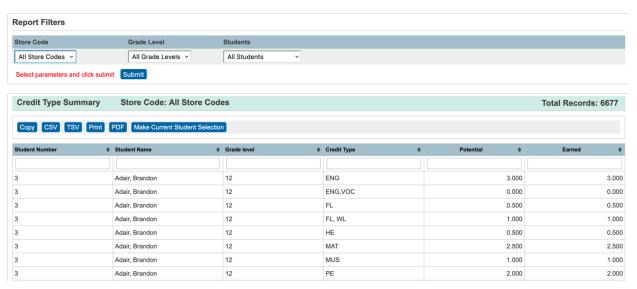

# **Student Earned Credits Summary By Credit Type**

PSCB Student Earned Credits By Credit Type