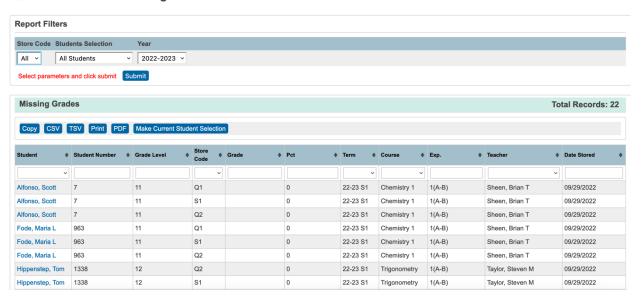

# **Stored Grades - Missing/Blank Grades**

#### PSCB Stored Grades - Missing / Blank Grades